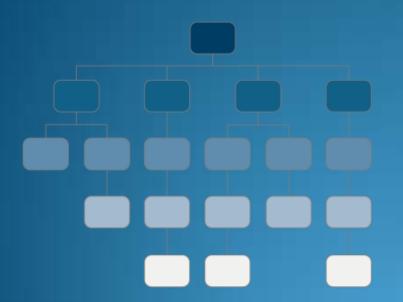

#### Connected and agile organization

(the best of two worlds?)

Traditional hierarchical organization

Connected & networked organization