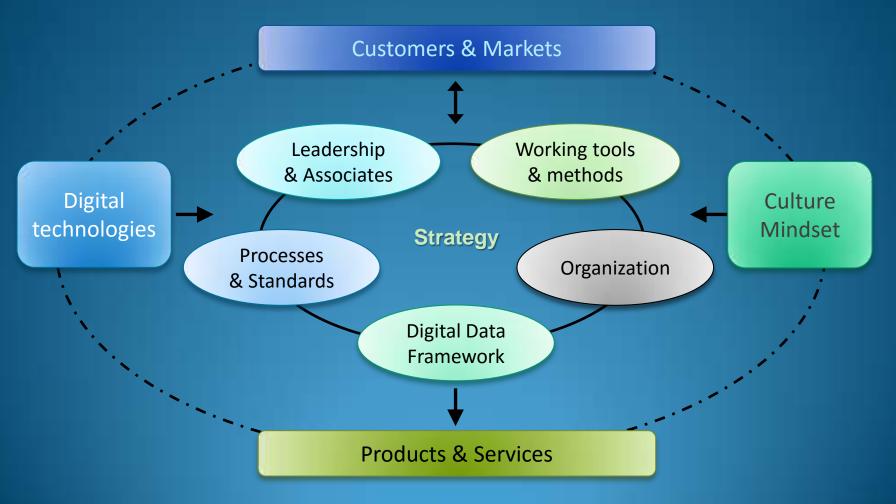

#### **Building blocks**

of the **Digital Transformation** 

You may start anywhere, but...

Based on: Six building blocks for creating a high-performing digital enterprise, McKinsey Digital Sep 2015

#### Digital affects the entire organization...

... eventually you will need to **rebuild the house** instead of just replacing the windows!