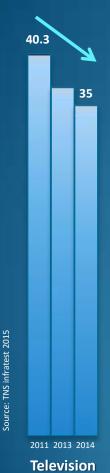

#### Some preys of digital Darwinism...

#### TV: the next loser?

Relative importance of various media channels for opinion formation

Source: NetFlix