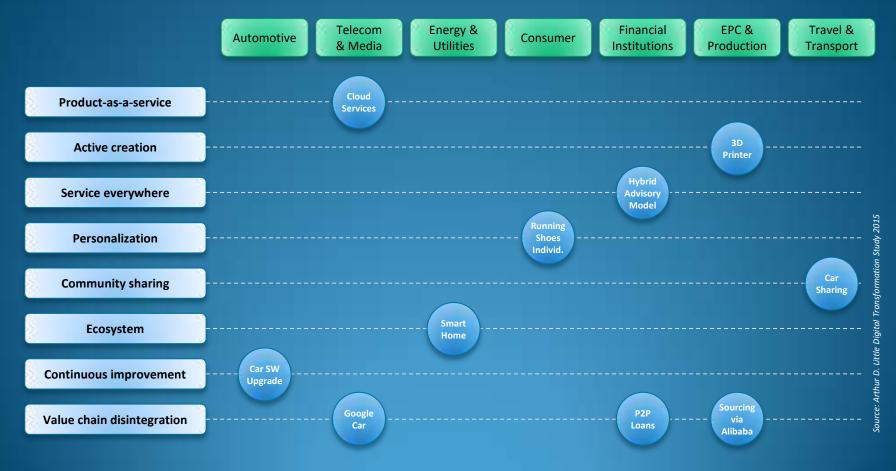

#### Digitalization is a huge topic...

Social business: Involvement, Collaboration, Processes, Organization, Culture **Enterprise 2.0 Connected Company** Web 3.0 (IoT) **Industry 4.0 Connected Solutions Connected Industry** (Production & Logistics) (Products & Services) Connected Technologies: Infrastructure, Tools, Applications, Systems, Big Data