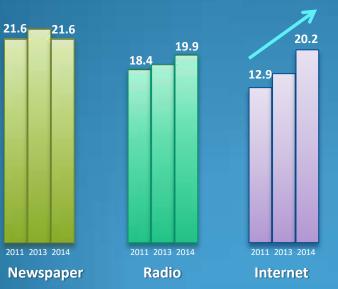

#### Some preys of digital Darwinism...

#### TV: the next loser?

Relative importance of various media channels for opinion formation

Source: NetFlix