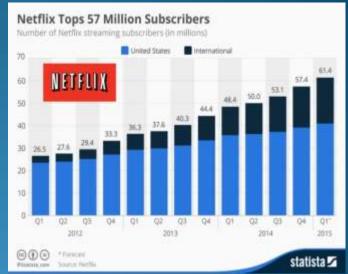

#### TV: the next loser?

Relative importance of various media channels for opinion formation

Source: NetFlix