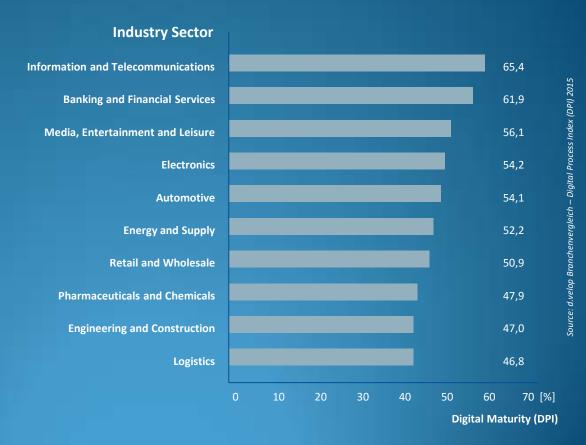

#### Every industry sector is affected...

... sooner or later

**Executives predict:** 

By 2020, **47% of revenue** will be
influenced by digital

Source: Forrester Research 2015