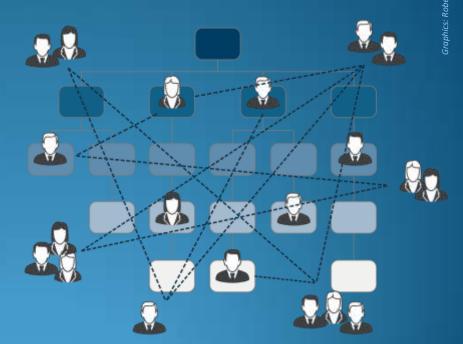

#### Connected and agile organization

(the best of two worlds?)

Traditional hierarchical organization

Connected & networked organization

#### Digital enabler mesh