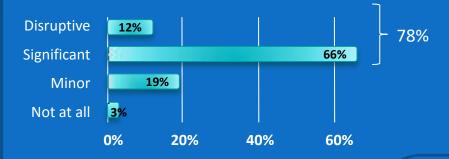

#### How is your industry branch affected?

→ 78% expect a fundamental impact

Sources: "Welt am Sonntag" 11.1.15, Accenture