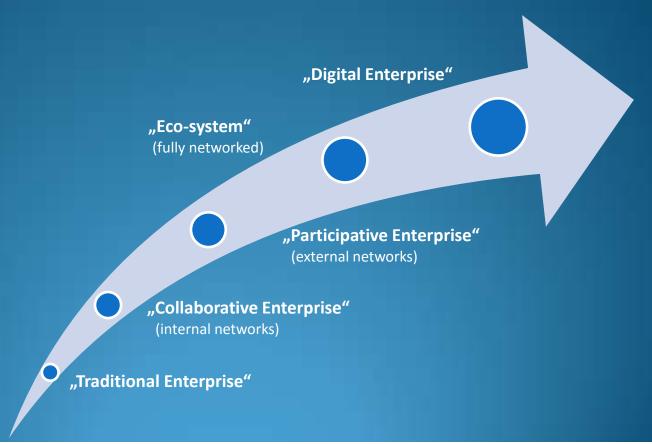

#### Digitalization is here already...

#### Digitalization is a huge topic...

Social business: Involvement, Collaboration, Processes, Organization, Culture **Enterprise 2.0 Connected Company** Web 3.0 (IoT) **Industry 4.0 Connected Solutions Connected Industry** (Production & Logistics) (Products & Services) Connected Technologies: Infrastructure, Tools, Applications, Systems, Big Data