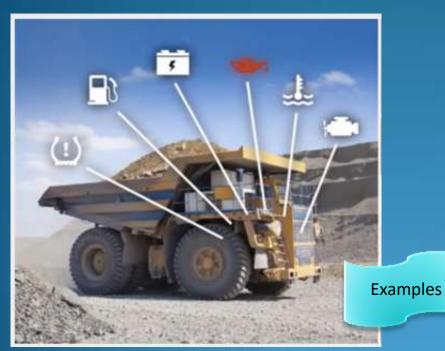

#### Monitoring critical parameters...

Truck components – preventive maintenance

Food production – ambient conditions

Image: Libelium World, WaspNote

Image: Cisco, from IT World Canada